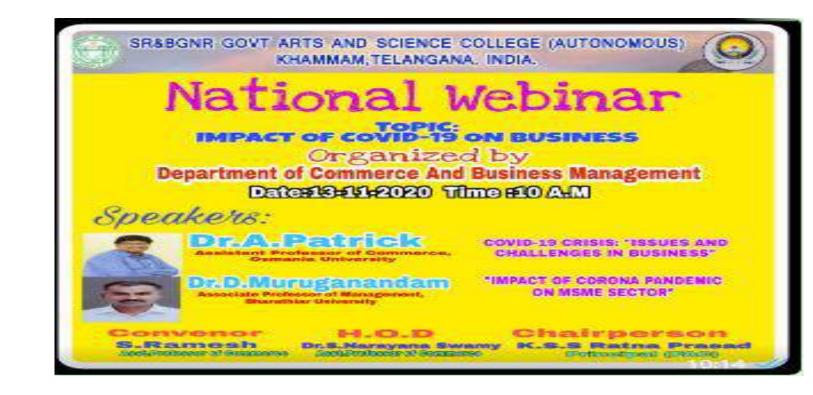

Department of Commerce and Business Management, SR&BGNR Govt.Arts&Science college(A) Khammam, Telangana is organising a One Day National Webinar on "IMPACT OF COVID-19 ON BUSINESS"

We cordially invite you to participate in the National Webinar.

#### Speakers:

\*1. Dr. A Patrick
Assistant Professor of Commerce, OSMANIA UNIVERSITY

\*2. Dr. D. Muruganandam
Associate Professor of Management, BHARATHIAR UNIVERSITY

# SR&BGNR GOVERNMENT ARTS AND COLLEGE (A): KHAMMAM TELANGANA, INDIA

ONE DAY NATIONAL WEBINAR ON

### "IMPACT OF COVID-19 ON BUSINESS"

ON

## 13th NOVEMBER 2020